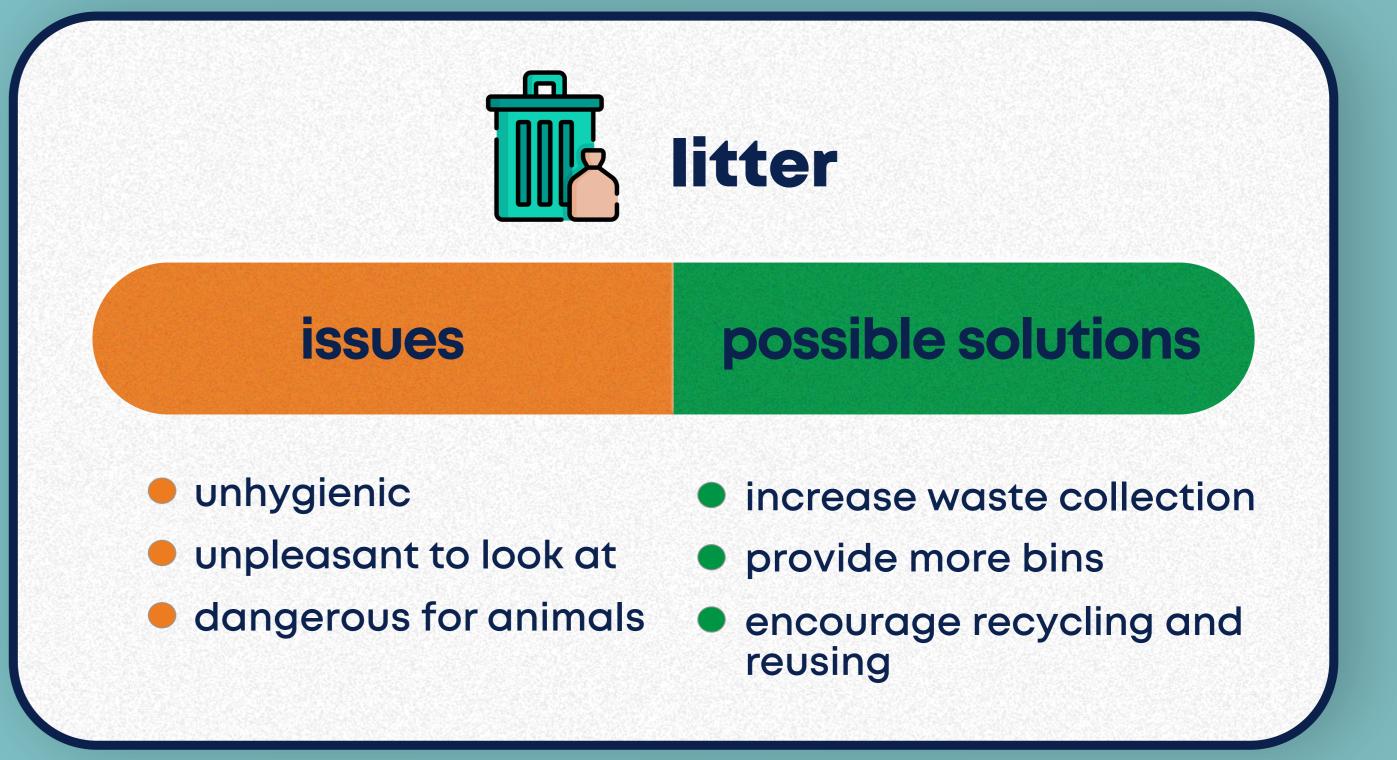

sketch map

graph

analyse

data

fieldwork

local councillor

resident

a simple, **hand drawn map**, from sight or memory, showing the key human and physical features in an area

a mathematical drawing that shows information using lines, shapes and colours

to look closely at something and understand it

information, often **facts or numbers**, that can be collected and analysed to help us understand something

the process of observing and collecting data about people, cultures and natural environments

a person elected to a local council to represent the views of local residents

someone who lives in a particular place