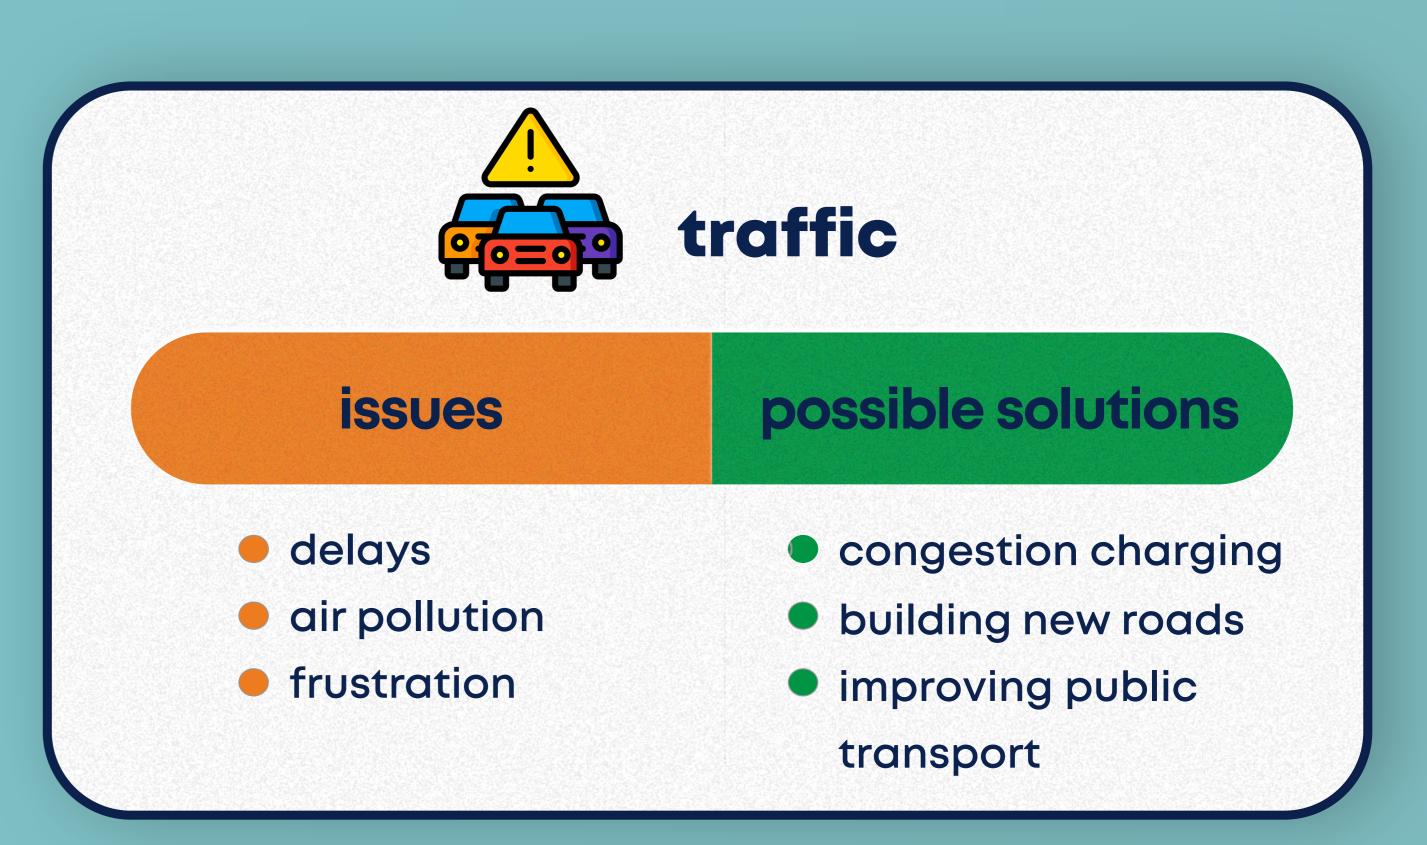

sketch map

graph

analyse

data

fieldwork

local councillor

resident

a simple, **hand drawn map**, from sight or memory, showing the key human and physical features in an area

a mathematical drawing that shows information using lines, shapes and colours

to look closely at something and understand it

information, often **facts or numbers**, that can be collected and analysed to help us understand something

the process of observing and collecting data about people, cultures and natural environments

a person elected to a local council to represent the views of local residents

someone who lives in a particular place