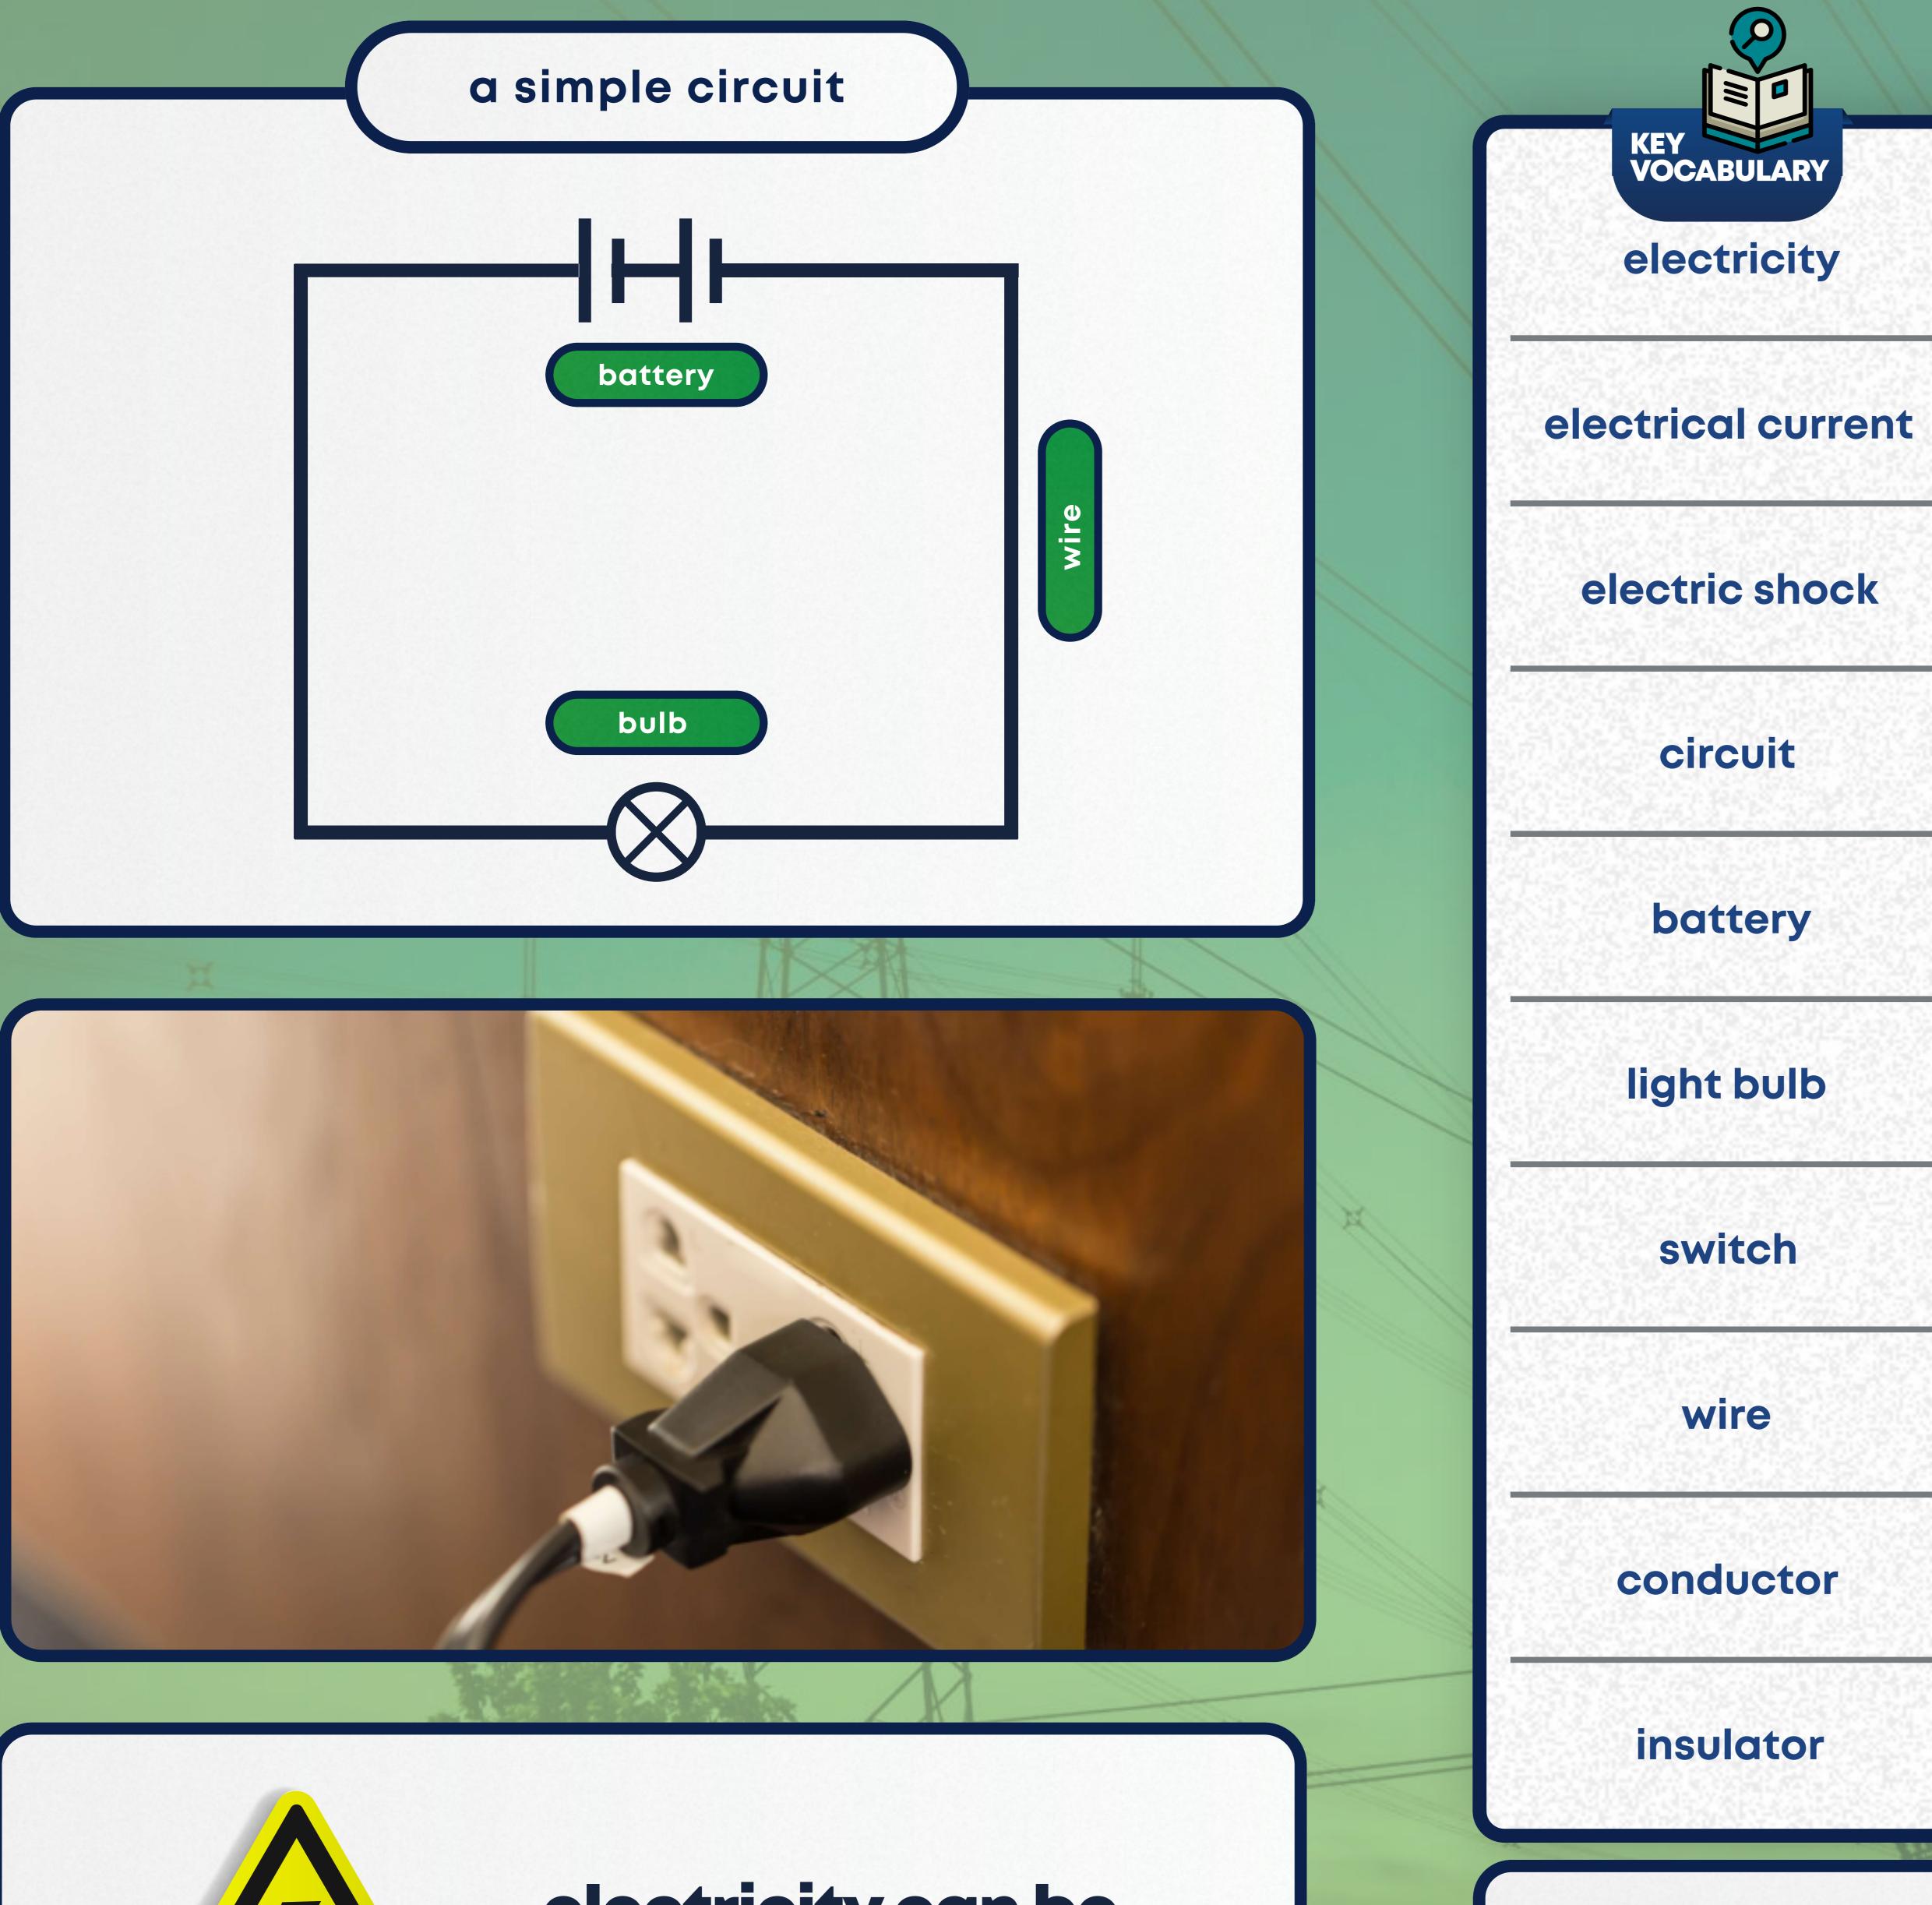

## Electricity

the flow of electricity

if we allow electrical current to flow through our bodies it can hurt us

a path which electricity flows around

a store of energy

a piece of equipment that converts electrical energy to light energy

a piece of equipment that can make or break an electrical circuit

a **thin piece of metal** (usually covered in plastic) that allows electricity to flow through it

an electrical conductor allows electricity to flow through it