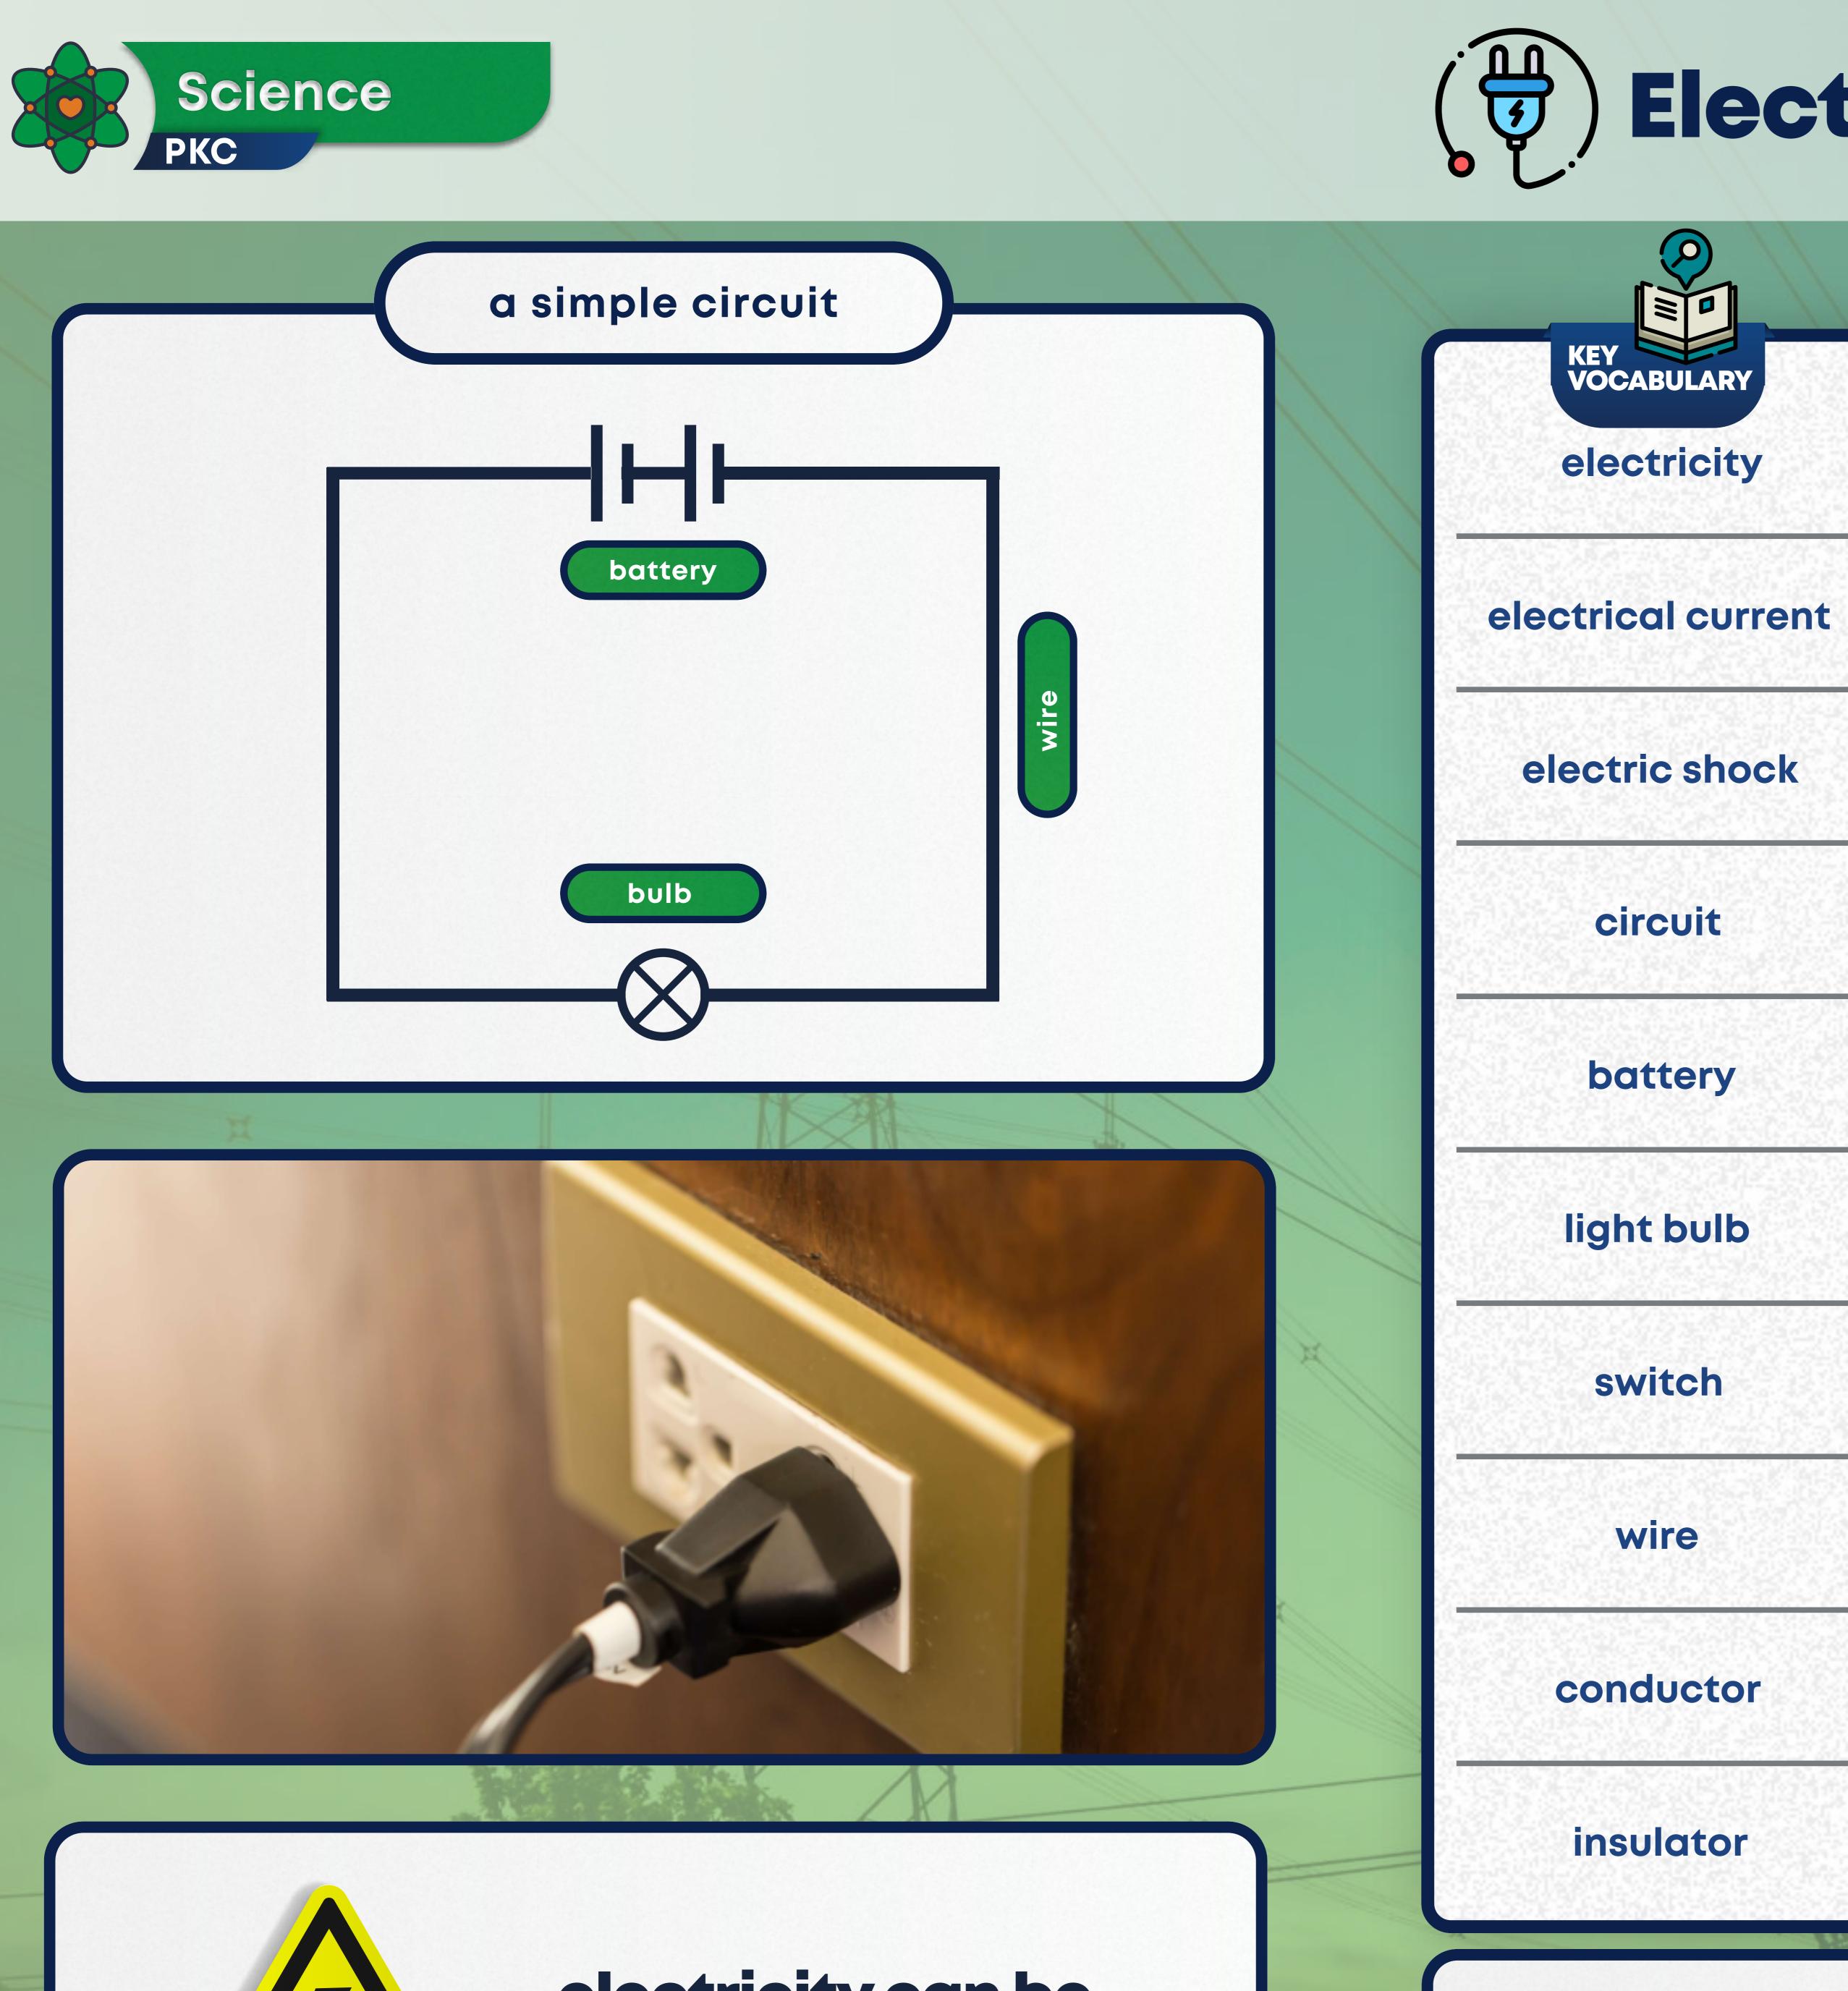

## Electricity

the flow of electricity

if we allow electrical current to flow through our bodies it can hurt us

a path which electricity flows around

a store of energy

a piece of equipment that converts electrical energy to light energy

a piece of equipment that can make or break an electrical circuit

a **thin piece of metal** (usually covered in plastic) that allows electricity to flow through it

an electrical conductor allows electricity to flow through it