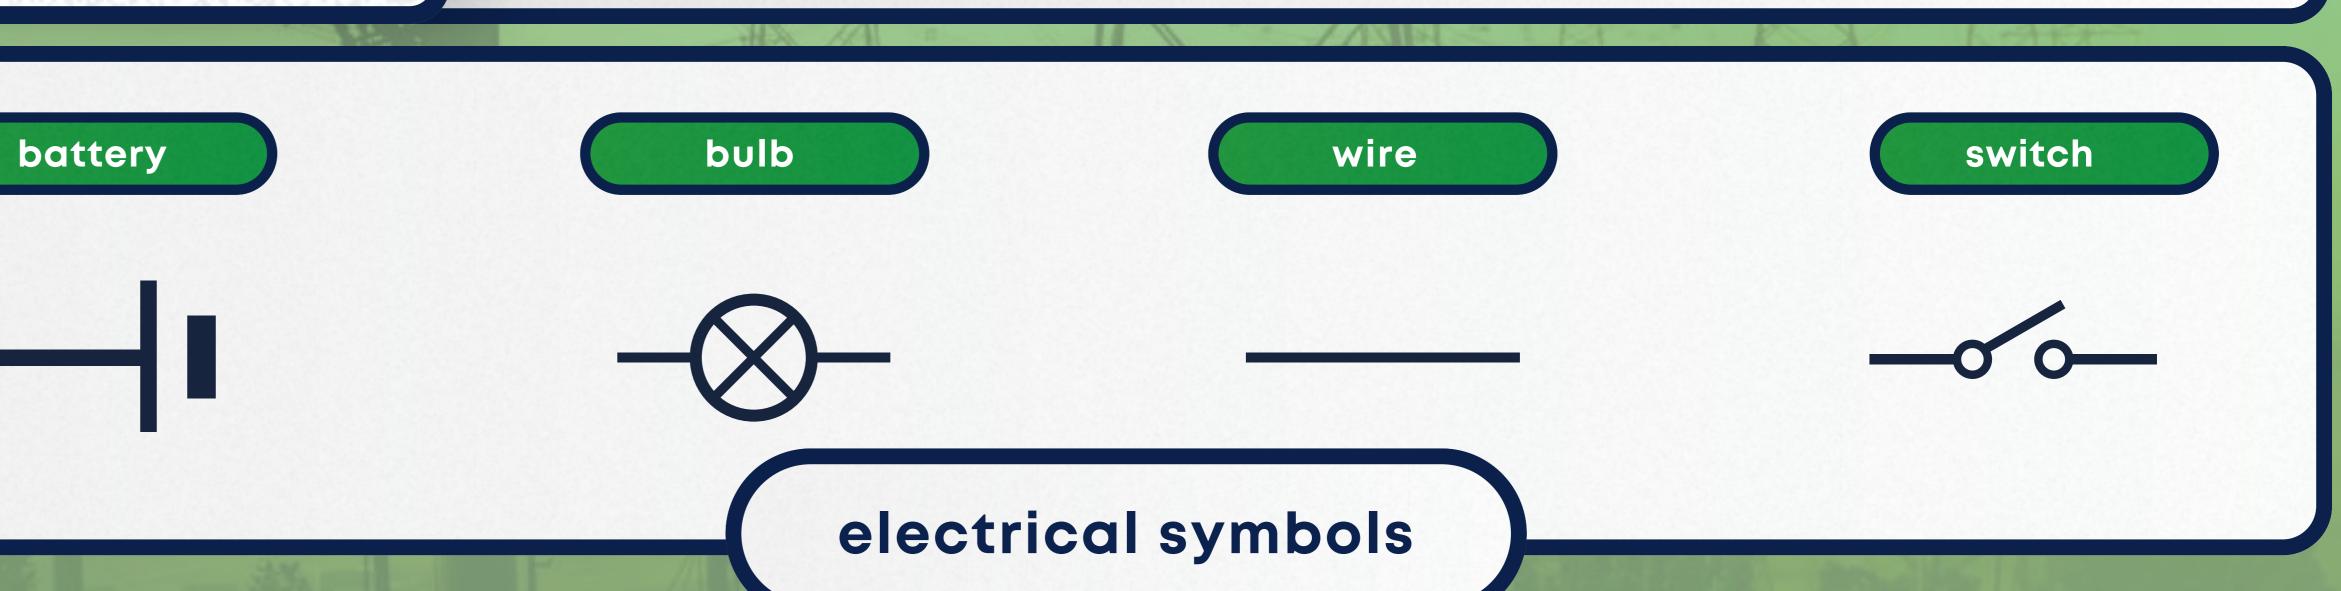

## Electricity

the flow of electricity

if we allow electrical current to flow through our bodies it can hurt us

a path which electricity flows around

a store of energy

a piece of equipment that converts electrical energy to light energy

a piece of equipment that can make or break an electrical circuit

a **thin piece of metal** (usually covered in plastic) that allows electricity to flow through it

an electrical conductor allows electricity to flow through it