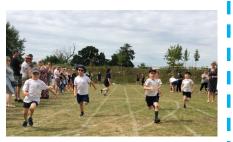

## Sports Day

A huge well done to all of the children who participated in our very successful sports days last week! It was lovely to invite all of our parents back in to watch, and a big thank you to our PTFA for providing snacks and refreshments.

Our winners are:

EYFS - Hazel

KS1 - Aspen

KS2 - Birch

Head Lice