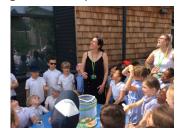

At our leavers assembly this week we said a fond farewell to our Year 6 children; they put on a great performance of Cotton End's Got Talent to their parents and showcased some of their wonderful skills. It was lovely to see their personalities shining through and we will miss each and every one of them; we wish them all well as they move into the next stage of their education in their new schools.